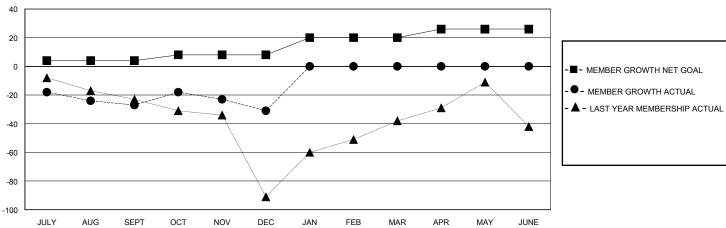

## GOALS AND ACTUAL MEMBERS CUMULATIVE

| DROPPED CLUBS: 0 |    | 17 CLUBS OF 58 ADDED 1 OR MORE<br>NEW MEMBERS | GENDER DISTRIBUTION  MALE 774 (38.47%) |                |    |
|------------------|----|-----------------------------------------------|----------------------------------------|----------------|----|
| DROPPED MEMBERS  |    |                                               | FEMALE                                 | 1,238 (61.53%) |    |
| DECEASED         | 16 | CLICK HERE FOR CUMULATIVE                     | TOTAL FAMILY UNIT MEMBERS              |                | 80 |
| CLUB CANCELLED 0 |    | MEMBERSHIP DATA                               |                                        |                | 43 |
| OTHER            | 62 |                                               | FAMILY MEMBERS PAYING HALF DUES        |                | 43 |
| TOTAL            | 78 |                                               |                                        |                |    |